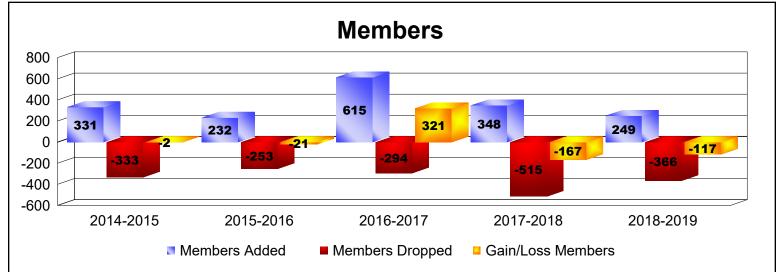

District H 4 As of June 2019 Cumulative

| Year      | New<br>Clubs | Dropped<br>Clubs | Gain/<br>Loss<br>Clubs | New<br>Members | Charter<br>Members | Reinstate<br>Members | Transfer<br>Members | Total<br>Member<br>Added | Total<br>Members<br>Dropped | Gain/<br>Loss<br>Members |
|-----------|--------------|------------------|------------------------|----------------|--------------------|----------------------|---------------------|--------------------------|-----------------------------|--------------------------|
| 2014-2015 | 6            | -4               | 2                      | 135            | 185                | 8                    | 3                   | 331                      | -333                        | -2                       |
| 2015-2016 | 2            | -1               | 1                      | 143            | 65                 | 21                   | 3                   | 232                      | -253                        | -21                      |
| 2016-2017 | 6            | -2               | 4                      | 458            | 149                | 7                    | 1                   | 615                      | -294                        | 321                      |
| 2017-2018 | 2            | -8               | -6                     | 227            | 50                 | 64                   | 7                   | 348                      | -515                        | -167                     |
| 2018-2019 | 2            | -3               | -1                     | 179            | 48                 | 8                    | 14                  | 249                      | -366                        | -117                     |
| Average   | 4            | -4               | 0                      | 228            | 99                 | 22                   | 6                   | 355                      | -352                        | 3                        |