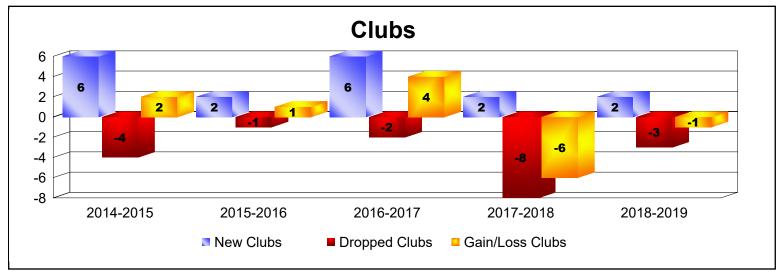

District H 4 As of June 2019 Cumulative

| Year      | New<br>Clubs | Dropped<br>Clubs | Gain/<br>Loss<br>Clubs | New<br>Members | Charter<br>Members | Reinstate<br>Members | Transfer<br>Members | Total<br>Member<br>Added | Total<br>Members<br>Dropped | Gain/<br>Loss<br>Members |
|-----------|--------------|------------------|------------------------|----------------|--------------------|----------------------|---------------------|--------------------------|-----------------------------|--------------------------|
| 2014-2015 | 6            | -4               | 2                      | 135            | 185                | 8                    | 3                   | 331                      | -333                        | -2                       |
| 2015-2016 | 2            | -1               | 1                      | 143            | 65                 | 21                   | 3                   | 232                      | -253                        | -21                      |
| 2016-2017 | 6            | -2               | 4                      | 458            | 149                | 7                    | 1                   | 615                      | -294                        | 321                      |
| 2017-2018 | 2            | -8               | -6                     | 227            | 50                 | 64                   | 7                   | 348                      | -515                        | -167                     |
| 2018-2019 | 2            | -3               | -1                     | 179            | 48                 | 8                    | 14                  | 249                      | -366                        | -117                     |
| Average   | 4            | -4               | 0                      | 228            | 99                 | 22                   | 6                   | 355                      | -352                        | 3                        |